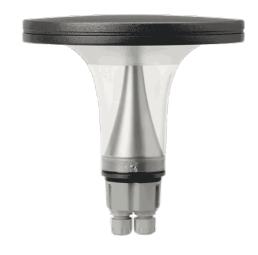

CONFORMITY EN 60598-1 +2-1

ENERGY CLASS

Outdoor lighting fixture for pole installation

Structure: upper part and body made of primary aluminium alloy with low copper content

Clear satin polycarbonate diffuser. Anti-glare aluminium internal cone. Downward light diffusion

The body, equipped with a wiring box, can be fitted to Goccia Illuminazione aluminium posts or standard  $\emptyset$  60 mm posts available on the market

The  $\emptyset$  200 version is recommended for 800 or 1875 mm posts

Light source: mains voltage LED module, compatible with most phase-cut dimmers / CRI  $80\,$ 

Through wiring with two PG9 inlets inside the wiring box

Double varnished finish after pickling, chromic passivation (trivalent chromium), epoxy primer and polyester powder coating