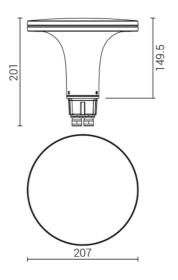

## **CANTHARELLUS - Ø 200**

datasheet

CODE NO. **5522** 

GR = Graphite

3K - 3000K / 4K - 4000K

Ø 207 mm

H 150 mm

LAMP LED NOMINAL LUMEN 2300